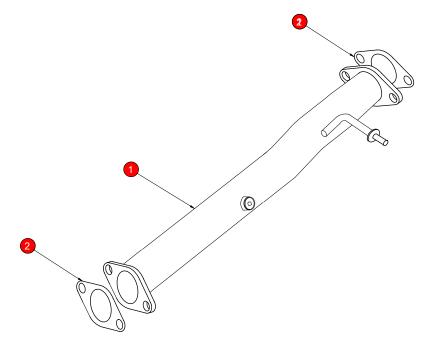

| l |       |                                                                                           |          |                         |
|---|-------|-------------------------------------------------------------------------------------------|----------|-------------------------|
|   | CAR   | FORD Focus 2 RS/ST225                                                                     | PART NO. | SFDC066                 |
|   | YEAR  | RS 2009-2011 ST 2005-2011                                                                 | FIT KITS | 421FK                   |
|   | NOTES | Where not supplied use original fittings<br>Engine management light may come on hen used. | FEATURES | Pipe Diameter:- 76mm/3" |

| NO.     | PART NO.   | DESCRIPTION     | QTY |
|---------|------------|-----------------|-----|
| 1       | 1124FD     | Cat Replacement | 1   |
| Fit Kit |            |                 |     |
| 2       | Z033.10063 | Gasket          | 2   |